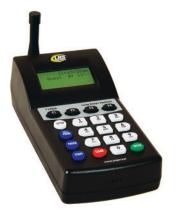

# FAST CASUAL PAGING

Coaster Call (Non-Programmable) Dimensions: 4" x 4" x .75"

Pizza Pager (Non-Programmable) Dimensions: 5" x 5.5" x .75"

T7400A Transmitter Dimensions: 8" x 4" x 3.75"

LRS is the leader in fast casual paging solutions. Two things make LRS the best choice: Durability and Service. Paging systems can take a beating in a fast casual environment and we've engineered our pagers to be industrial strength for premium performance. Should you have any problems or questions about your LRS paging system, our Customer Service is unsurpassed with 24/7 free technical support. Combine our durability and service with the fact that our systems don't cost a fortune and you'll see why LRS remains leader.

### Transmitter:

T7400A UHF transmitter used with all LRS Pagers