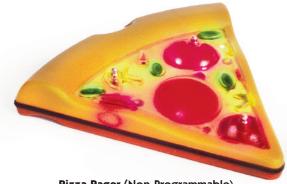

# FAST CASUAL PAGING

Coaster Call (Non-Programmable) Dimensions: 4" x 4" x .75"

Pizza Pager (Non-Programmable) Dimensions: 5" x 5.5" x .75"

T7400A Transmitter Dimensions: 8" x 4" x 3.75"

LRS is the leader in fast casual paging solutions. Two things make LRS the best choice: Durability and Service. Paging systems can take a beating in a fast casual environment and we've engineered our pagers to be industrial strength for premium performance. Should you have any problems or questions about your LRS paging system, our Customer Service is unsurpassed with 24/7 free technical support. Combine our durability and service with the fact that our systems don't cost a fortune and you'll see why LRS remains leader.

# **Guest Pagers:**

| Coaster Call® | The world's first UHF pager in a coaster! Its design is virtually inde-<br>structible. Often copied, never duplicated. |
|---------------|------------------------------------------------------------------------------------------------------------------------|
| Pizza Pager   | The latest pager design created to compliment any pizzeria or<br>Italian concept                                       |