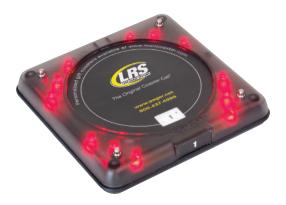

# FAST CASUAL PAGING

Coaster Call (Non-Programmable) Dimensions: 4" x 4" x .75"

Pizza Pager (Non-Programmable) Dimensions: 5" x 5.5" x .75"

T7400A Transmitter Dimensions: 8" x 4" x 3.75"

LRS is the leader in fast casual paging solutions. Two things make LRS the best choice: Durability and Service. Paging systems can take a beating in a fast casual environment and we've engineered our pagers to be industrial strength for premium performance. Should you have any problems or questions about your LRS paging system, our Customer Service is unsurpassed with 24/7 free technical support. Combine our durability and service with the fact that our systems don't cost a fortune and you'll see why LRS remains leader.

# **Guest Pagers:**

| Coaster Call® | The world's first UHF pager in a coaster! Its design is virtually inde-<br>structible. Often copied, never duplicated. |
|---------------|------------------------------------------------------------------------------------------------------------------------|
| Pizza Pager   | The latest pager design created to compliment any pizzeria or<br>Italian concept                                       |