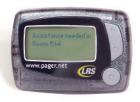

- Messages delivered instantly to LRS alphanumeric pagers
- Send detailed or pre-canned text messages
- Page individuals or entire groups
- Simple to set up and use