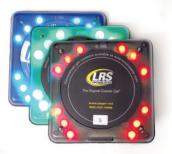

### **Customer Paging**

Let waiting visitors know the moment computers, study rooms and other areas are available with these silent pagers.

- Perfect for any size library
- Lets visitors browse through the library while they wait
- Pagers flash, beep, vibrate, or glow
- Most durable and highest quality pagers on the market
- Anti-theft & Auto-locate feature minimizes pager loss
- Rechargeable nickel metal hydride batteries last years longer with no "memory" problems
- Free 24/7 live technical support line
- Lifetime warranties available