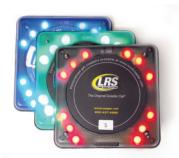

# **Pharmacy Paging Solutions**

**Customer Pagers** (Available in Red, Green & Blue)

Butler II Pushbutton Paging Transmitter

Morotola Radio

#### **Customer Paging**

Don't lose potential store sales because customers have to wait in the pharmacy for prescriptions. Hand them one of our on-site pagers so they can shop while they wait. When the prescription is filled, silently page them to let them know. That way, they won't interrupt your pharmacy staff before it's ready.

- Ideal for all drug and grocery store pharmacies
- All guest pagers can flash, beep, vibrate, or glow
- Most durable and highest quality pagers on the market
- Anti-theft & Auto-locate feature minimizes pager loss
- Protects customer privacy
- Nickel Metal Hydride Batteries last years longer with no "memory" problems
- Free 24/7 live technical support line
- Lifetime warranties available