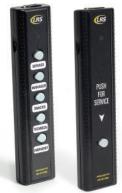

#### **Customer Assistance Paging**

Nothing irritates a customer more than needing assistance and no one is around. Make sure that doesn't happen with the wireless Butler II push-for-service system. Your customer just presses a button and your staff can be there right away.

- Customers no longer have to track down help
- Improves response time
- No hardwiring required operates on 3 AAA batteries
- Attaches to almost any surface
- Available in one and five-button models
- Buttons can be programmed to page staff or managers with an LRS Alphanumeric Pager

## Staff Paging

Butler II can also be used for staff-to-staff paging. Mount it in the pharmacy or near the cash register so staff can page for additional help during busy hours. They can also page for immediate manager assistance. That way, checkout lines move faster so more sales can be processed in a shorter time.