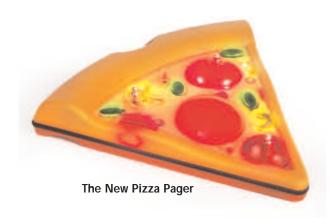

# PIZZA PAGER

## **Guest Pagers:**

Pizza Pager The latest design featuring the LRS pager in the shape of a piece of

pizza

**Coaster Call®** The world's first UHF pager in a coaster! Its design is virtually inde-

structible. Often copied, never duplicated.