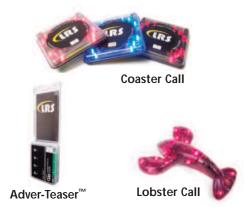

## **Guest Pagers:**

Pizza Pager The latest design featuring the LRS pager in the shape of a piece of

pizza

**Coaster Call®** The world's first UHF pager in a coaster! Its design is virtually inde-

structible. Often copied, never duplicated.

Adver-Teaser<sup>™</sup> This guest pager allows you to advertise using a standard business

card. One-piece construction with no exposed screws.

**Lobster Call** The guest pager in the shape of a lobster. Great for